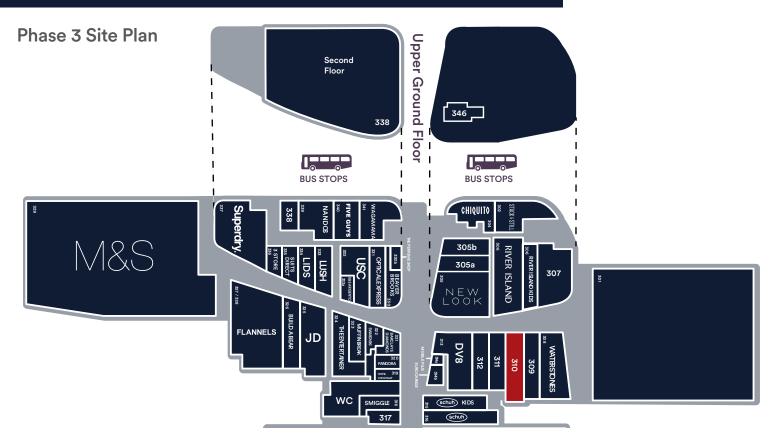

# Phase 3 Unit 310, The Centre, Livingston, EH54 6HR

- Ground and first floor retail premises
- Opposite River Island and River Island Kids
- Other nearby retailers include New Look, JD Sports, Flannels and Pandora