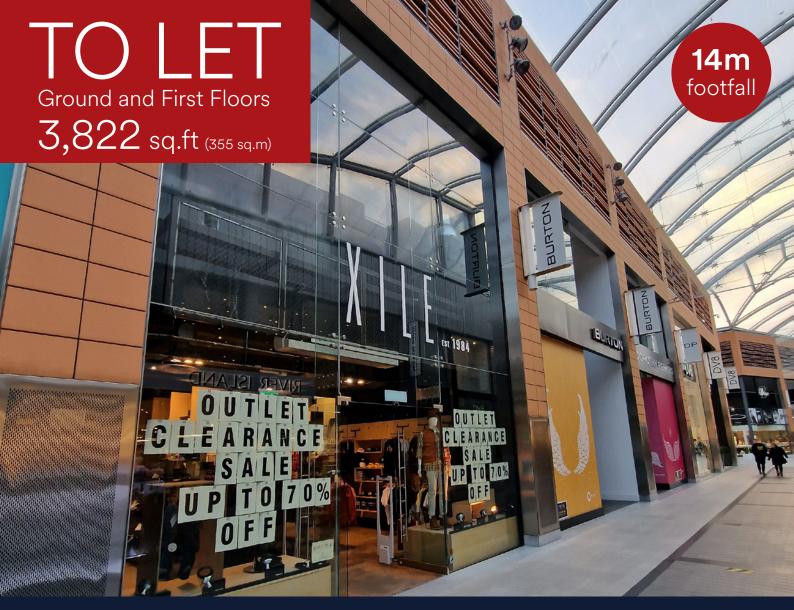

# Phase 3 Unit 310, The Centre, Livingston, EH54 6HR

- Ground and first floor retail premises
- Opposite River Island and River Island Kids
- Other nearby retailers include New Look, JD Sports, Flannels and Pandora

#### Description

The Centre Livingston offers 7,200 car parking spaces. With key fashion anchors including Flannels, River Island, Primark, JD, M&S, H&M and Schuh. The Centre is the natural choice for the fashion-conscious shopper. This offer is bolstered by other popular retailers such as Boots, Superdrug and F&B outlets including Five Guys, Wagamama, Nando's, Subway and Greggs. It benefits from circa 1,166,666 visitors a month.