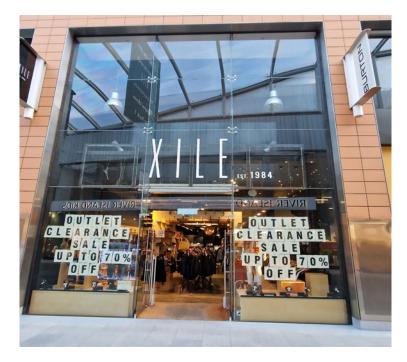

# Phase 3 Unit 310, The Centre, Livingston, EH54 6HR

- Ground and first floor retail premises
- Opposite River Island and River Island Kids
- Other nearby retailers include New Look, JD Sports, Flannels and Pandora