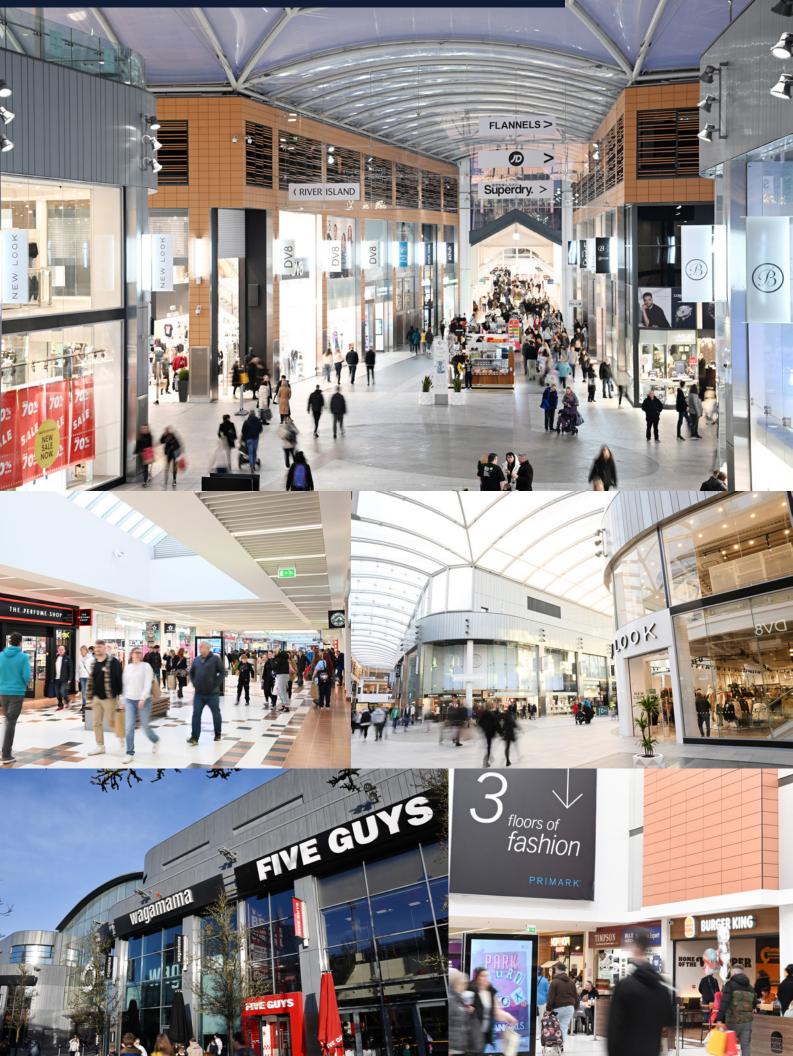

#### Description

The Centre Livingston offers 7,200 car parking spaces. With key fashion anchors including Flannels, River Island, Primark, JD, M&S, H&M and Schuh. The Centre is the natural choice for the fashion-conscious shopper. This offer is bolstered by other popular retailers such as Boots, Superdrug and F&B outlets including Five Guys, Wagamama, Nando's, Subway and Greggs. It benefits from circa 1,166,666 visitors a month.