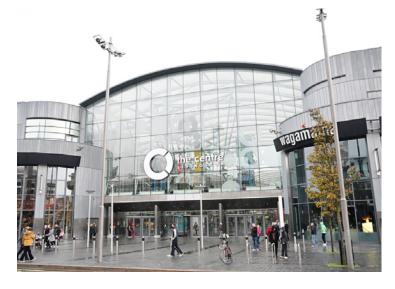

#### Description

The Centre Livingston offers 7,200 car parking spaces. With key fashion anchors including Flannels, River Island, Primark, JD, M&S, H&M and Schuh. The Centre is the natural choice for the fashion-conscious shopper. This offer is bolstered by other popular retailers such as Boots, Superdrug and F&B outlets including Five Guys, Wagamama, Nando's, Subway and Greggs. It benefits from circa 1,166,666 visitors a month.